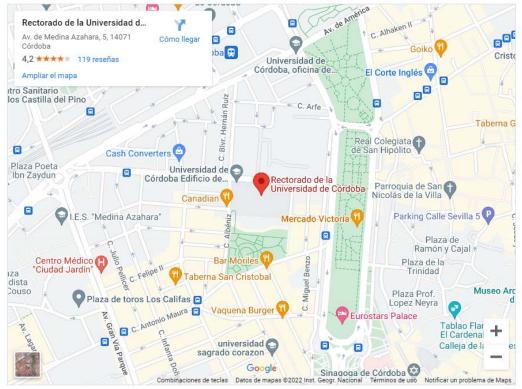

## **VENUE**

The IAHS Next Scientific Decade workshop will take place in the Rectorate Building at University of Córdoba, located in the city centre, close to the old city and around five minutes walk from train station in the city.