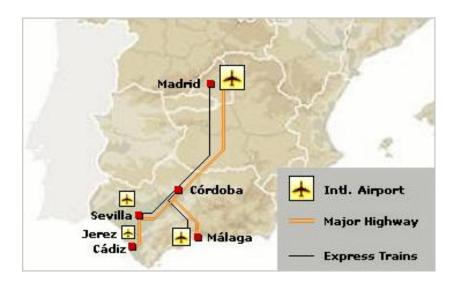

## **TRANSPORTATION**

Córdoba has an airport but it is not served by commercial airlines and is exclusively used by private air traffic, as well as charter planes at this time. So, the best option to reach Córdoba is by train using the Spanish high-speed train, AVE, operated by RENFE (www.renfe.es). You can easily purchase your train tickets online.

However, major airports of Madrid Málaga or Seville, are just less two hours away in combination with a high-speed train.

- A. From Seville Airport to "Sevilla Santa Justa" train station you can choose between bus (Seville Airport Line), or taxi. (10-15 minutes) More information: <a href="https://www.aena.es/es/sevilla.html">https://www.aena.es/es/sevilla.html</a>
- B. From Málaga Airport to "María Zambrano" train station you can choose between bus (Málaga Airport Line), commuter train (Line C1) <a href="https://www.renfe.com/es/es/cercanias/cercanias-malaga/horarios">https://www.renfe.com/es/es/cercanias/cercanias-malaga/horarios</a> or taxi. Estimated time by train is around 8-10 minutes, and by bus or taxi 30-45 minutes. More information: <a href="https://www.aena.es/es/malaga-costa-del-sol.html">https://www.aena.es/es/malaga-costa-del-sol.html</a>
- C. From Madrid Airport to "Madrid Atocha" train station you can choose between bus (Line 203 EXPRÉS AEROPUERTO) <a href="https://www.emtmadrid.es/EMTBUS/Milinea?lang=es-ES">https://www.emtmadrid.es/EMTBUS/Milinea?lang=es-ES</a>, commuter train (Line C1- Príncipe Pío Atocha Chamartín -

Aeropuerto T4) or taxi. (25-30 minutes). More information: <a href="https://www.aena.es/es/adolfo-suarez-madrid-barajas.html">https://www.aena.es/es/adolfo-suarez-madrid-barajas.html</a>