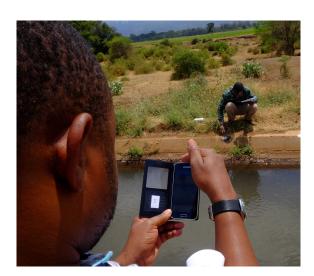

#### **Features**

- *DischargeApp* App for discharge measurements:
  - Only a smart phone is needed.
  - Non intrusive measurement.
  - Video capture and processing on device.

- discharge.ch data and site management.
  - Cloud based data base.
  - · Web-based dashboard.

#### Measurement